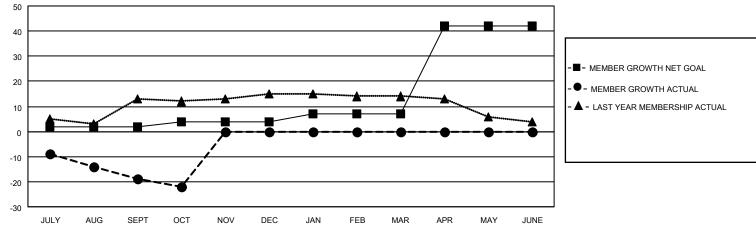

## LOCATION PENNSYLVANIA

District 14 B

Results as of: 10/31/2022

| Clubs                 |               |           |               | Members               |                         |                         |                                                    |
|-----------------------|---------------|-----------|---------------|-----------------------|-------------------------|-------------------------|----------------------------------------------------|
| RESULTS FOR 2022-2023 |               |           |               | RESULTS FOR 2022-2023 |                         |                         |                                                    |
| QUARTER               | NEW CLUB GOAL | NEW CLUBS | DROPPED CLUBS | QUARTER MEI           | MBER GROWTH NET<br>GOAL | MEMBER GROWTH<br>ACTUAL | DROPPED<br>MEMBERS ACTUAL<br>(including transfers) |
| JULY/AUG/SEPT         | 0             | 0         | 0             | JULY/AUG/SEPT         | 2                       | 5                       | 23                                                 |
| OCT/NOV/DEC           | 0             | 0         | 0             | OCT/NOV/DEC           | 2                       | 4                       | 7                                                  |
| JAN/FEB/MAR           | 0             | 0         | 0             | JAN/FEB/MAR           | 3                       | 0                       | 0                                                  |
| APR/MAY/JUNE          | 0             | 0         | 0             | APR/MAY/JUNE          | 35                      | 0                       | 0                                                  |